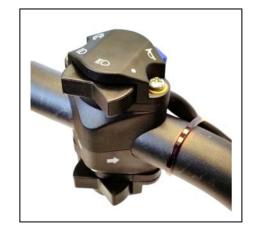

#### (1) Product Information:

| K&S#          | Description                                                      |
|---------------|------------------------------------------------------------------|
| 12-0053       | Universal Off-Road Switch,<br>KTM Style, Black Matte Finish      |
| (2) Payment:  | As Arranged                                                      |
| (3) Functions | Turn Signal (Left & Right).                                      |
|               | Hi beam, Low beam, Off.                                          |
|               | • Horn                                                           |
|               | Kill Switch                                                      |
| (4) Packagino | g: Each piece is in polybag and then in a bubble (blister) pack. |
| (5) Pictures: | Pictures and details as per the attached                         |