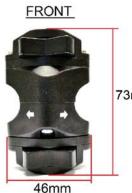

----------------------------------------------|
| 12-0053       | Universal Off-Road Switch,<br>KTM Style, Black Matte Finish      |
| (2) Payment:  | As Arranged                                                      |
| (3) Functions | Turn Signal (Left & Right).                                      |
|               | Hi beam, Low beam, Off.                                          |
|               | • Horn                                                           |
|               | Kill Switch                                                      |
| (4) Packagino | g: Each piece is in polybag and then in a bubble (blister) pack. |
| (5) Pictures: | Pictures and details as per the attached                         |

# **K&S TECHNOLOGIES, INC.**

## NPR # 0214

## K&S Stock # 12-0053





73mm