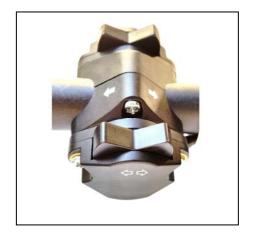

#### (1) Product Information:

| K&S#          | Description                                                      |
|---------------|------------------------------------------------------------------|
| 12-0053       | Universal Off-Road Switch,<br>KTM Style, Black Matte Finish      |
| (2) Payment:  | As Arranged                                                      |
| (3) Functions | Turn Signal (Left & Right).                                      |
|               | Hi beam, Low beam, Off.                                          |
|               | • Horn                                                           |
|               | Kill Switch                                                      |
| (4) Packagino | g: Each piece is in polybag and then in a bubble (blister) pack. |
| (5) Pictures: | Pictures and details as per the attached                         |