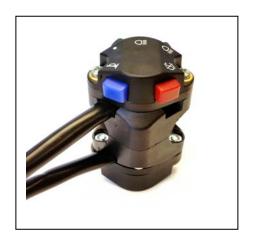

#### (1) Product Information:

| K&S#          | Description                                                      |
|---------------|------------------------------------------------------------------|
| 12-0053       | Universal Off-Road Switch,<br>KTM Style, Black Matte Finish      |
| (2) Payment:  | As Arranged                                                      |
| (3) Functions | Turn Signal (Left & Right).                                      |
|               | Hi beam, Low beam, Off.                                          |
|               | • Horn                                                           |
|               | Kill Switch                                                      |
| (4) Packagino | g: Each piece is in polybag and then in a bubble (blister) pack. |
| (5) Pictures: | Pictures and details as per the attached                         |

## K&S Stock # 12-0053

73mm