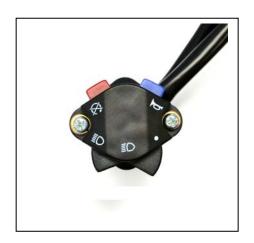

#### (1) Product Information:

| K&S#          | Description                                                      |
|---------------|------------------------------------------------------------------|
| 12-0053       | Universal Off-Road Switch,<br>KTM Style, Black Matte Finish      |
| (2) Payment:  | As Arranged                                                      |
| (3) Functions | Turn Signal (Left & Right).                                      |
|               | Hi beam, Low beam, Off.                                          |
|               | • Horn                                                           |
|               | Kill Switch                                                      |
| (4) Packagino | g: Each piece is in polybag and then in a bubble (blister) pack. |
| (5) Pictures: | Pictures and details as per the attached                         |

## K&S Stock # 12-0053

73mm