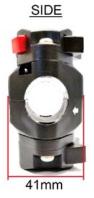

--------------------------------------|
| 12-0053       | Universal Off-Road Switch,<br>KTM Style, Black Matte Finish      |
| (2) Payment:  | As Arranged                                                      |
| (3) Functions | Turn Signal (Left & Right).                                      |
|               | Hi beam, Low beam, Off.                                          |
|               | • Horn                                                           |
|               | Kill Switch                                                      |
| (4) Packagino | g: Each piece is in polybag and then in a bubble (blister) pack. |
| (5) Pictures: | Pictures and details as per the attached                         |

# **K&S TECHNOLOGIES, INC.**

## NPR # 0214

## K&S Stock # 12-0053





73mm