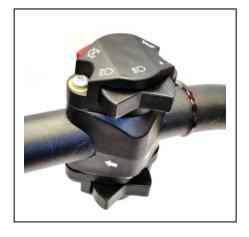

#### (1) Product Information:

| K&S#          | Description                                                      |
|---------------|------------------------------------------------------------------|
| 12-0053       | Universal Off-Road Switch,<br>KTM Style, Black Matte Finish      |
| (2) Payment:  | As Arranged                                                      |
| (3) Functions | Turn Signal (Left & Right).                                      |
|               | Hi beam, Low beam, Off.                                          |
|               | • Horn                                                           |
|               | Kill Switch                                                      |
| (4) Packagino | g: Each piece is in polybag and then in a bubble (blister) pack. |
| (5) Pictures: | Pictures and details as per the attached                         |