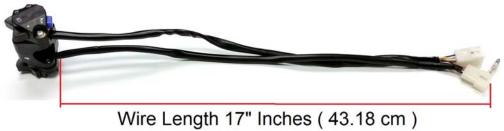

#### (1) Product Information:

| K&S#          | Description                                                      |
|---------------|------------------------------------------------------------------|
| 12-0053       | Universal Off-Road Switch,<br>KTM Style, Black Matte Finish      |
| (2) Payment:  | As Arranged                                                      |
| (3) Functions | Turn Signal (Left & Right).                                      |
|               | Hi beam, Low beam, Off.                                          |
|               | • Horn                                                           |
|               | Kill Switch                                                      |
| (4) Packagino | g: Each piece is in polybag and then in a bubble (blister) pack. |
| (5) Pictures: | Pictures and details as per the attached                         |

## K&S Stock # 12-0053

73mm