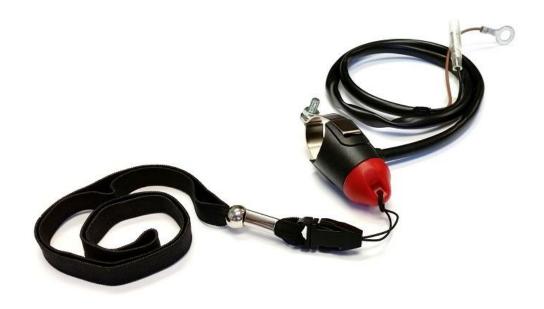

## NEW PRODUCT RELEASE (No.0212)

RE: Universal Kill Switch (Magnet Type) 12-0107 & 12-0107N

## (1) Product Information:

| K&S #           | Descript                                                                                                      | tion                                                                                                                                                                                       |                                                                                              |
|-----------------|---------------------------------------------------------------------------------------------------------------|--------------------------------------------------------------------------------------------------------------------------------------------------------------------------------------------|----------------------------------------------------------------------------------------------|
| 12-0107         | Universal Kill Switch (Magnet Type) At Normal Position: Circuit Open When Tether line pulled: Circuit Close   |                                                                                                                                                                                            |                                                                                              |
| 12-0107N        | Universal Kill Switch (Magnet Type) At Normal Position: Circuit Close When Tether line pulled: Circuit Opens. |                                                                                                                                                                                            |                                                                                              |
| (2) Dimensions: |                                                                                                               | <ol> <li>Overall wire length (brown):</li> <li>Overall wire length (black):</li> <li>Tether Line Length:         <ul> <li>Overall Length:</li> <li>Elastic Portion:</li> </ul> </li> </ol> | 25 Inches (63.50cm)<br>23.5 Inches (59.69cm)<br>14 Inches (35.56cm)<br>10.5 Inches (26.67cm) |
| (3) Packaging:  |                                                                                                               | Each piece in a sealed clear polybag with product sticker.                                                                                                                                 |                                                                                              |
| (4)Pictures:    |                                                                                                               | See the attached.                                                                                                                                                                          |                                                                                              |