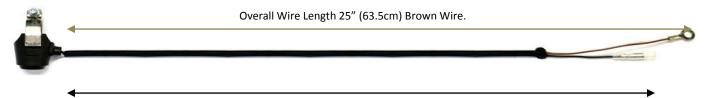

## (1) Product Information:

| K&S #           | Descript                                                                                                      | tion                                                                                                                                                                                       |                                                                                              |
|-----------------|---------------------------------------------------------------------------------------------------------------|--------------------------------------------------------------------------------------------------------------------------------------------------------------------------------------------|----------------------------------------------------------------------------------------------|
| 12-0107         | Universal Kill Switch (Magnet Type) At Normal Position: Circuit Open When Tether line pulled: Circuit Close   |                                                                                                                                                                                            |                                                                                              |
| 12-0107N        | Universal Kill Switch (Magnet Type) At Normal Position: Circuit Close When Tether line pulled: Circuit Opens. |                                                                                                                                                                                            |                                                                                              |
| (2) Dimensions: |                                                                                                               | <ol> <li>Overall wire length (brown):</li> <li>Overall wire length (black):</li> <li>Tether Line Length:         <ul> <li>Overall Length:</li> <li>Elastic Portion:</li> </ul> </li> </ol> | 25 Inches (63.50cm)<br>23.5 Inches (59.69cm)<br>14 Inches (35.56cm)<br>10.5 Inches (26.67cm) |
| (3) Packaging:  |                                                                                                               | Each piece in a sealed clear polybag with product sticker.                                                                                                                                 |                                                                                              |
| (4)Pictures:    |                                                                                                               | See the attached.                                                                                                                                                                          |                                                                                              |

## **K&S TECHNOLOGIES, INC.**MANUFACTURER OF D.O.T. LIGHTS

Overall Wire Length 23.5" (59.69cm) Black Wire.