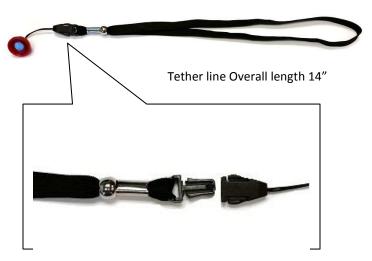

## (1) Product Information:

| K&S #           | Descript                                                                                                      | tion                                                                                                                                                                                       |                                                                                              |
|-----------------|---------------------------------------------------------------------------------------------------------------|--------------------------------------------------------------------------------------------------------------------------------------------------------------------------------------------|----------------------------------------------------------------------------------------------|
| 12-0107         | Universal Kill Switch (Magnet Type) At Normal Position: Circuit Open When Tether line pulled: Circuit Close   |                                                                                                                                                                                            |                                                                                              |
| 12-0107N        | Universal Kill Switch (Magnet Type) At Normal Position: Circuit Close When Tether line pulled: Circuit Opens. |                                                                                                                                                                                            |                                                                                              |
| (2) Dimensions: |                                                                                                               | <ol> <li>Overall wire length (brown):</li> <li>Overall wire length (black):</li> <li>Tether Line Length:         <ul> <li>Overall Length:</li> <li>Elastic Portion:</li> </ul> </li> </ol> | 25 Inches (63.50cm)<br>23.5 Inches (59.69cm)<br>14 Inches (35.56cm)<br>10.5 Inches (26.67cm) |
| (3) Packaging:  |                                                                                                               | Each piece in a sealed clear polybag with product sticker.                                                                                                                                 |                                                                                              |
| (4)Pictures:    |                                                                                                               | See the attached.                                                                                                                                                                          |                                                                                              |