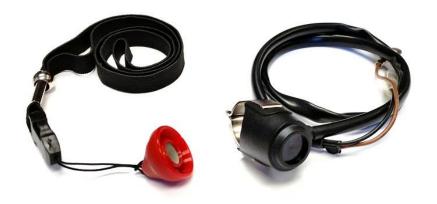

## NEW PRODUCT RELEASE (No.0212)

RE: Universal Kill Switch (Magnet Type) 12-0107 & 12-0107N

## (1) Product Information:

| K&S #           | Descript                                                                                                      | tion                                                                                                                                                                                       |                                                                                              |
|-----------------|---------------------------------------------------------------------------------------------------------------|--------------------------------------------------------------------------------------------------------------------------------------------------------------------------------------------|----------------------------------------------------------------------------------------------|
| 12-0107         | Universal Kill Switch (Magnet Type) At Normal Position: Circuit Open When Tether line pulled: Circuit Close   |                                                                                                                                                                                            |                                                                                              |
| 12-0107N        | Universal Kill Switch (Magnet Type) At Normal Position: Circuit Close When Tether line pulled: Circuit Opens. |                                                                                                                                                                                            |                                                                                              |
| (2) Dimensions: |                                                                                                               | <ol> <li>Overall wire length (brown):</li> <li>Overall wire length (black):</li> <li>Tether Line Length:         <ul> <li>Overall Length:</li> <li>Elastic Portion:</li> </ul> </li> </ol> | 25 Inches (63.50cm)<br>23.5 Inches (59.69cm)<br>14 Inches (35.56cm)<br>10.5 Inches (26.67cm) |
| (3) Packaging:  |                                                                                                               | Each piece in a sealed clear polybag with product sticker.                                                                                                                                 |                                                                                              |
| (4)Pictures:    |                                                                                                               | See the attached.                                                                                                                                                                          |                                                                                              |