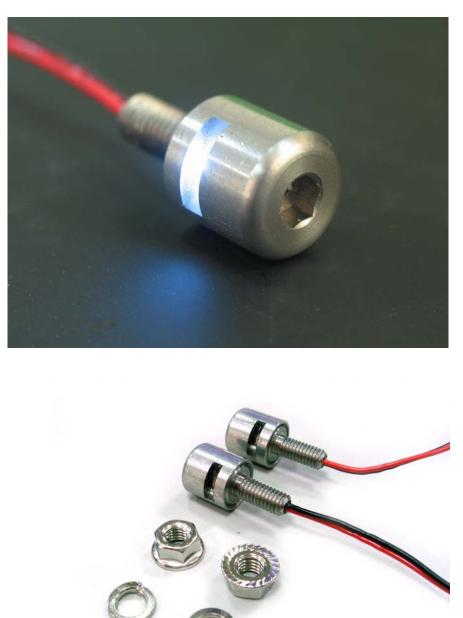

## NEW PRODUCT RELEASE (No. 0113)

RE: LICENSE PLATE BOLT LIGHT White SMD on Side

## (1) Product Information:

| <u>K&amp;S Stock No.</u><br>25-9160 | Description<br>License Plate Bolt Light. Stainless Steel (304SS)<br>Bright White Light SMD LED                                                                                                             |                                                                       |
|-------------------------------------|------------------------------------------------------------------------------------------------------------------------------------------------------------------------------------------------------------|-----------------------------------------------------------------------|
| (2) Packing :                       | Each Pair is blister packed.                                                                                                                                                                               |                                                                       |
| (3) Features:                       | <ul> <li>* SMD on side of bolt so light shines on the license plate</li> <li>* Bolts on easily to hold the license plate</li> <li>* Long Wires 40cm = 15.7 inches</li> <li>* Bright white light</li> </ul> |                                                                       |
| (4) Specifications:                 | Head Diameter<br>Overall Length<br>Length of Head<br>Length of Thread<br>Thread Diameter<br>Thread Pitch                                                                                                   | 14.0 mm diameter<br>28.0 mm<br>14.0 mm<br>14.0 mm<br>5.7 mm<br>1.0 mm |